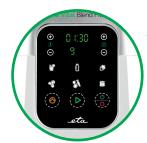

MULTIFUNCTIONAL BLENDER

**Vital Blend FIT** 

ETA310090000

The lid is equipped with removable cover, so that the lid does not have to be removed while pouring some liquid into the blender

Electronical operation with 6 preset programms

26 000 speed in a minute

Input

Drinks, coctails, smoothies, sauces, soups, pastes, ice creams and snacks

9 speed options and a timer6 preset programs

Material of Tritan container

A book with delicious raw recipes

- High-speed blender cuts and mixes the ingredients to very soft consistency
- Perfect fot making RAW food.
- Suitable for cold or warm food, as well as for ice cubes and ice cream.
- Smooth regulation of speed in the range of 15000 to 26000 in a minute and a PULSE function
- High-quality stainless six-blade knife with serrated blade
- Max. capacity 2 liters
- A tamper for movement of ingredients to the space with chopping knife
- Easy removal of a container by a mere lifting
- Protection against overheating
- Non-slip feet ensure stability
- Acoustic noise level of 85 dB(A) re 1pW