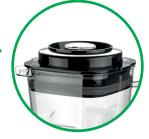

MULTIFUNCTIONAL BLENDER

**Vital Blend FIT** 

ETA310090000

The lid is equipped with removable cover, so that the lid does not have to be removed while pouring some liquid into the blender

Electronical operation with 6 preset programms

- High-speed blender cuts and mixes the ingredients to very soft consistency
- Perfect fot making RAW food.
- Suitable for cold or warm food, as well as for ice cubes and ice cream.
- Smooth regulation of speed in the range of 15000 to 26000 in a minute and a PULSE function
- High-quality stainless six-blade knife with serrated blade
- Max. capacity 2 liters
- A tamper for movement of ingredients to the space with chopping knife
- Easy removal of a container by a mere lifting
- Protection against overheating
- Non-slip feet ensure stability
- Acoustic noise level of 85 dB(A) re 1pW